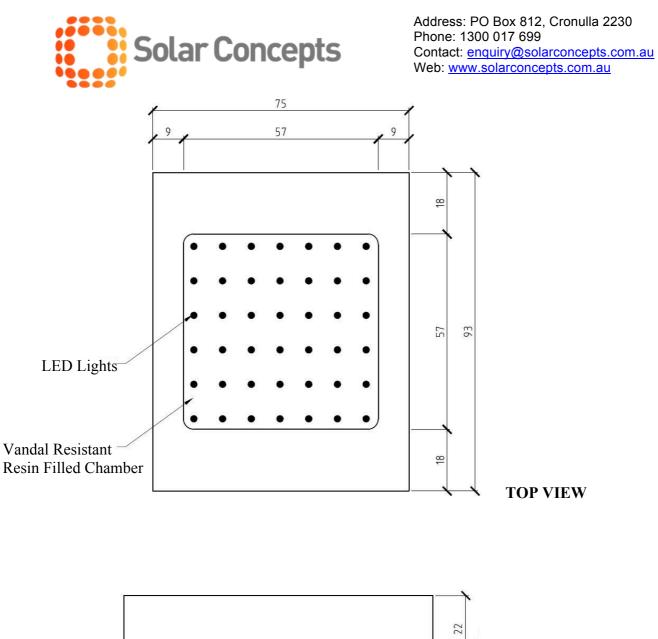

## eSHINE SHELTER – Technical data

| Model    | Watt | Volt | Amp   | lumens | IP<br>rating | warranty | Dimensions<br>HxWxD (mm) | Colour | LED Life<br>expectancy |
|----------|------|------|-------|--------|--------------|----------|--------------------------|--------|------------------------|
| eSSH 3   | 3W   | 12V  | 0.25A | 300    | IP65         | 2 Yrs    | 90 x 80 x<br>20mm        | 6500   | 50,000+HRS             |
| eSSH 4.5 | 4.5W | 12V  | 0.37A | 450    | IP65         | 2 Yrs    | 1000 x 12 x<br>9.5mm     | 6500   | 50,000+HRS             |

Product Name: Product Description: Applications:

Housing: Lamp: Warranty: eSHINE SHELTER Solar Powered illuminated light box Transport terminals, bus shelters, toilet facilities, BBQ shelters and community halls and sporting field sheds Aluminium 3 / 4.5 watt LED 2 Years