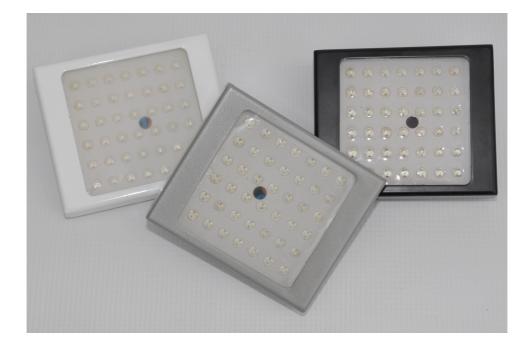

Product Name: Product Description: Applications:

Housing: Lamp: Warranty: eSHINE SHELTER Solar Powered illuminated light box Transport terminals, bus shelters, toilet facilities, BBQ shelters and community halls and sporting field sheds Aluminium 3 / 4.5 watt LED 2 Years